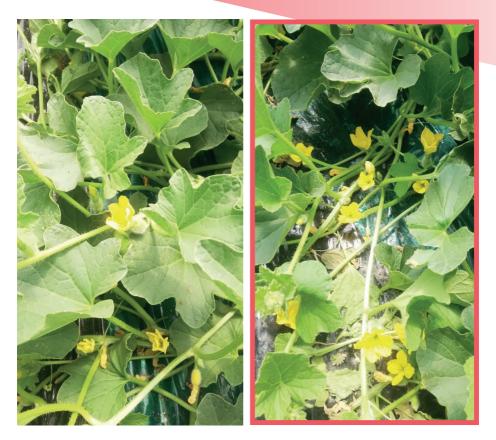

## Petaloso

Melon in the countryside of Palma di Montechiaro (Ag)

Petaloso is also indicated in pre harvest on leafy crops where you want to limit the accumulation of nitrates and accentuate the intensity and brilliance of the leaf color.