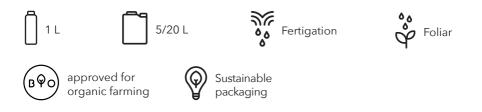

The use of Etibor is approved for organic farming

## **DOSAGE AND METHOD OF USE**

| CULTIVATION              | FOLIAR<br>ml/ha | FERTIGATION<br>I/ha |
|--------------------------|-----------------|---------------------|
| Cereal                   | 100-300         | 2-5                 |
| Flowering and Ornamental | 100-300         | 2-5                 |
| Forage                   | 100-300         | 2-5                 |
| Orchards                 | 100-300         | 2-5                 |
| Industrial crops         | 100-300         | 2-5                 |
| Horticultural plants     | 100-300         | 2-5                 |