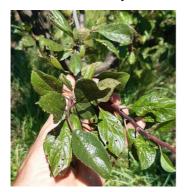

Melon in the countryside of Favara (AG, Italy)

Plum tree cv Stanley in the countryside of Rosarno (RC, Italy)

The plant treated with Tocuzin acquires an intense green color and is induced, after some time, to a better vegetative vigor essential to overcome any periods of thermal stress.