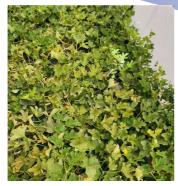

Melon in the countryside of Favara (AG, Italy)

Plum tree cv Stanley in the countryside of Rosarno (RC, Italy)

The plant treated with Tocuzin acquires an intense green color and is induced, after some time, to a better vegetative vigor essential to overcome any periods of thermal stress.