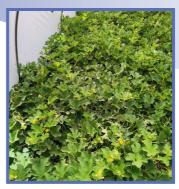

Melon in the countryside of Favara (AG, Italy)

Plum tree cv Stanley in the countryside of Rosarno (RC, Italy)

The plant treated with Tocuzin acquires an intense green color and is induced, after some time, to a better vegetative vigor essential to overcome any periods of thermal stress.