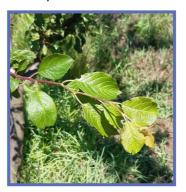

Melon in the countryside of Favara (AG, Italy)

Plum tree cv Stanley in the countryside of Rosarno (RC, Italy)

The plant treated with Tocuzin acquires an intense green color and is induced, after some time, to a better vegetative vigor essential to overcome any periods of thermal stress.