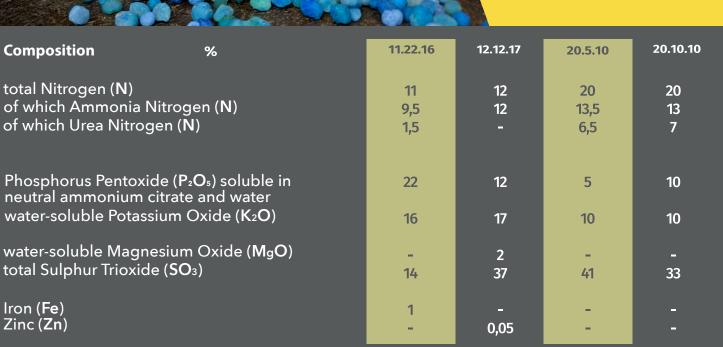

## VIKING LINE



Low chlorine content with potassium from sulphate only

Viking are specific complex granular fertilisers for basal and cover fertilisation for all crops.

- Suitable for all types of crops
  - Balanced supply of main nutrients
    - Improves the magnesium and sulphur uptake

The Viking products are characterised by the regular size of their granules, high solubility and sub-acid reaction, due to the presence of sulphur coming from the sulfuric anhydride, which is soluble in water, increasing the availability of the nutritional elements present in the soil, preventing deficiencies and physiopathies and improving the quality of the production.

Some products in the Viking line have a good supply of sulphur and magnesium.